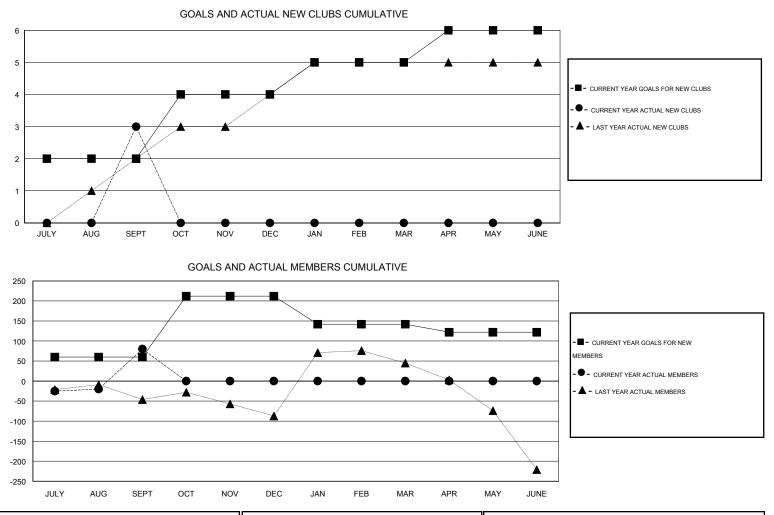

## GMT: ER GURUNATHAN

|               |                  | Clubs             |                  |                  | Members<br>RESULTS FOR 2016-2017 |                    |                                     |                    |                  |  |
|---------------|------------------|-------------------|------------------|------------------|----------------------------------|--------------------|-------------------------------------|--------------------|------------------|--|
|               | RESUI            | LTS FOR 2016-2017 |                  |                  |                                  |                    |                                     |                    |                  |  |
| QUARTER       | NEW CLUB<br>GOAL | NEW CLUBS         | DROPPED<br>CLUBS | NET<br>GAIN/LOSS | QUARTER                          | NEW MEMBER<br>GOAL | CHARTER AND<br>NEW MEMBERS<br>ADDED | DROPPED<br>MEMBERS | NET<br>GAIN/LOSS |  |
| JULY/AUG/SEPT | 2                | 3                 | 0                | 3                | JULY/AUG/SEPT                    | 60                 | 191                                 | 111                | 80               |  |
| OCT/NOV/DEC   | 2                | 0                 | 0                | 0                | OCT/NOV/DEC                      | 152                | 0                                   | 0                  | 0                |  |
| JAN/FEB/MAR   | 1                | 0                 | 0                | 0                | JAN/FEB/MAR                      | -70                | 0                                   | 0                  | 0                |  |
| APR/MAY/JUNE  | 1                | 0                 | 0                | 0                | APR/MAY/JUNE                     | -20                | 0                                   | 0                  | 0                |  |